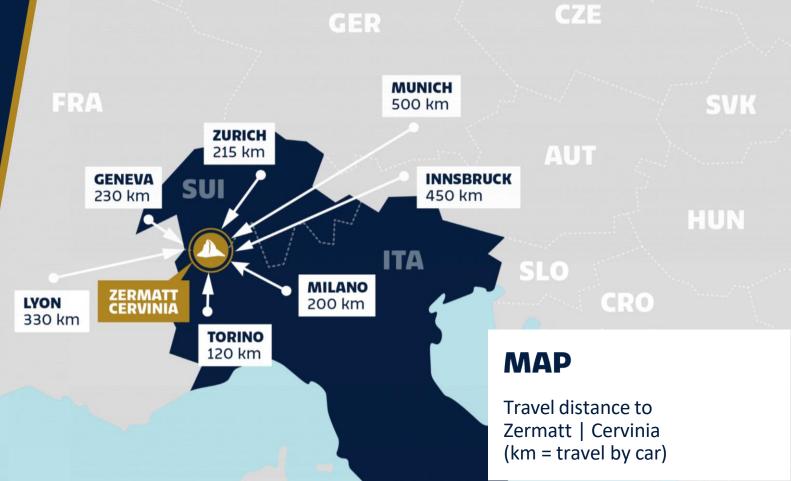

# A UNIQUE PROJECT FOR UNIQUE PARTNER

**OCT/NOV 2022** 

AUDI FIS SKI WORLD CUP







### **INNOVATION**

First-time cross-border event around the Matterhorn/Cervino







**DIFFERENCE** 

1000

Altitude (m)

**MAX. SPEED** 

135

Km/h

**LENGTH** 

4

km

**START** 

3800

ASL

**COURSE** 

2/3

Glacier

**DH-RACES** 

4

2x W, 2x M

**DATES** 

29./30.10 DH M 05./06.11 DH W







# MATTERHORN

# **EVENT CONCEPT**

Matterhorn glacier paradise 3883

Breithorn 4164

**SPECTATOR AREA «TESTA GRIGIA»** 

VIP-Hospitality/spectators

CHWARZSEE

START **SWITZERLAND** GOBBA

Theodulpass

DI ROLLIN 3800

**GRAN BECCA** 

KLEIN MATTERHORN Team-hospitality II

Gornergrat

Riffelberg

**PLATEAU ROSA** TESTA GRIGIA

Colle Superiore delle Cime Bianche

> 12982 V LAGHI CIME BIANCHE

**FINISH ITALY** 

**FINISH AREA/ L. CIME BIANCHE** 

- Press centre
- Team-hospitality I
- VIP-Hospitality/Spectators
- Volunteers hospitality
- Flower ceremony

LAGHI CIME BIANCHE

- **ACCOMMODATION CERVINIA**
- · Athletes & staff (w)
- Media(recommendation)
- TV-Production
- Technical staff
- Logistic-Partners
- Spectators/Guests/Sponsors
- Officials / FISI / Volunteers

### **VILLAGE ZERMATT**

-