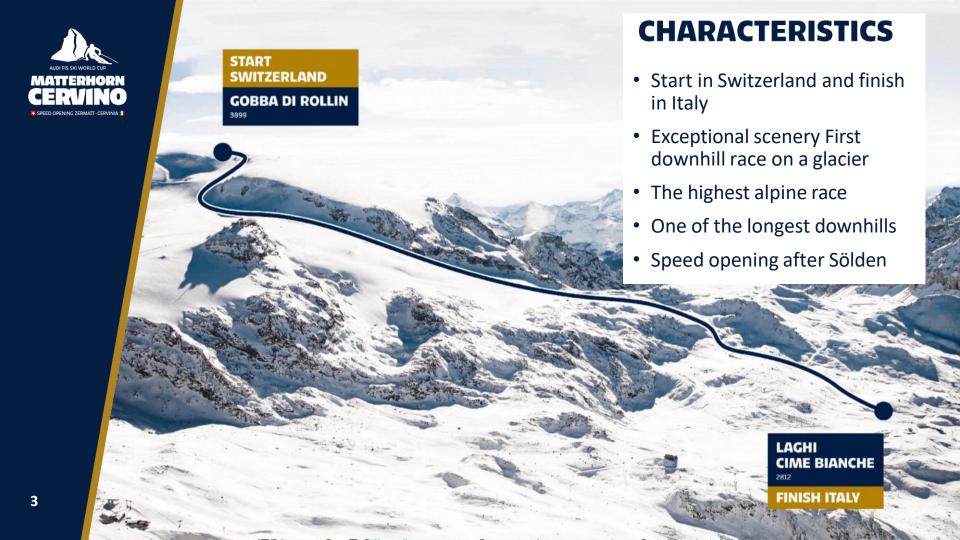

### **INNOVATION**

First-time cross-border event around the Matterhorn/Cervino

**DIFFERENCE** 

1000

Altitude (m)

**MAX. SPEED** 

135

Km/h

**LENGTH** 

4

km

**START** 

3800

ASL

**COURSE** 

2/3

Glacier

**DH-RACES** 

4

2x W, 2x M

**DATES** 

29./30.10 DH M 05./06.11 DH W